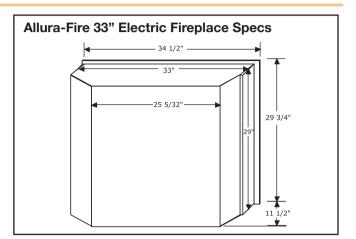

## It's all so easy.

- · Easy to install
- Both Allura-Fire electric fireplace and cabinet mantel comes in one box
- · No additional trim kits required
- Timeless cabinet mantel design is perfect for both traditional or contemporary decor
- · Fully assembled
- · No tools required
- · Packaged weight: 154 lbs
- Paired with our Allura-Fire 33" Electric Fireplace
- Up to 4,500 BTUs: 400 square-foot heating capacity
- · Fully operable glass doors